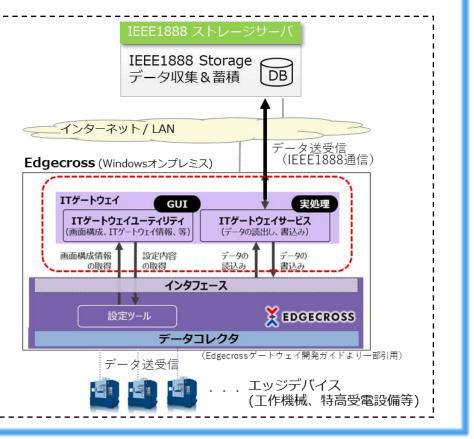

## **IEEE 1888 Edgecross IT Gateway**

Edge device data acquired by various data collectors is sent to the cloud and other IEEE 1888 storage servers, enabling data collection and storage.