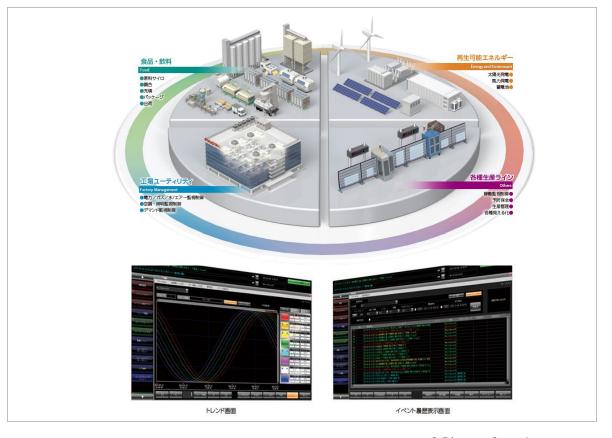

## MITSUBISHI ELECTRIC SOFTWARE CORPORATIION

## **MonityNX**

## Various optional functions are equipped in a compact system

- >>> Product features
- •Compact and selectable functions
  Selectable functions are available to add on
  Monity NX base function.
- Applicable to many types of field monitoring control (PA area, FA area), energy saving / utility monitoring, etc.
- •User friendly engineering tools
  Users can add or change systems by themselves using the engineering screen.

>> Conceptual diagram





## MonityNX

| Product Overview Headline | Monity NX is a system package software and many optional functions that required from monitoring and control system in industrial fields are available to add on.  User can buildup systems by using engineering view window and customize for suitable their environment.                         |
|---------------------------|----------------------------------------------------------------------------------------------------------------------------------------------------------------------------------------------------------------------------------------------------------------------------------------------------|
| Solution                  | Monitoring / control / data logging / traceability / automation / production control / quality control / av