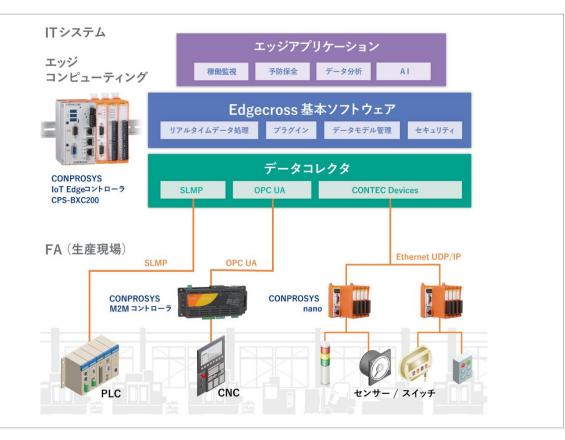

## Diversity

Compatible with CONPROSYS IoT Edge Controller CPS-BXC200 + Counter Module, CONPROSYS nano Coupler Unit + Counter Module.

#### •Value

The first industrial PC bundled with Edgecross basic software trial version

Free license key for CONTEC data collector with purchase of [CPS-BXC200].

\* Download the installer from CONTEC website.

### •Future

Planning to correspond to the PCI port, USB unit and other computer measurement and control devices in turn.

>>> Conceptual Diagram

0

## **CONTEC Data Collector for Counters**

| Product Overview<br>Headline         | Contec's I/O device, which counts pulse output from devices that do not support industrial<br>networks, is used in Edgecross to expand the use of the Edgecross platform and<br>contribute to the development of various industries, not just manufacturing.<br>[Supported Devices]<br>•CONPROSYS IoT Edge Controller CPS-BXC200 + Counter Module<br>•CONPROSYS nano Coupler Unit CPSN-MCB271-S1-041 + Counter Module<br>•CONPROSYS nano Coupler Unit CPSN-MCB271-1-041 + Counter Module |
|--------------------------------------|------------------------------------------------------------------------------------------------------------------------------------------------------------------------------------------------------------------------------------------------------------------------------------------------------------------------------------------------------------------------------------------------------------------------------------------------------------------------------------------|
| Solutions                            | Traceability / Remote monitoring / Enhancement of design efficiency / Automation /<br>Utilization rate improvement / Product quality control / Preventive maintenance /<br>Predictive maintenance / Energy saving / Safety<br>[Measure]<br>Data analysis                                                                                                                                                                                                                                 |
| Industry                             | Food/Beverages/Tobacco/Pharmaceuticals/Cosmetics/Automobiles/Other Transport<br>Equipment/Semiconductors · Devices/Electronic Components/Tires·Rubber/Precision<br>Machinery/Other Manufacturing/General Machinery<br>Manufacturing/Equipment/Infrastructure · Energy/IT system SI/FA system SI/Other                                                                                                                                                                                    |
| Product URL                          | https://www.contec.com/jp/news/2019/2019100800/                                                                                                                                                                                                                                                                                                                                                                                                                                          |
| Contact information for this product | Contec Corporation Tokyo Branch<br>〒108-0023<br>Shibaura Square Building, 4-9-25 Shibaura, Minato-ku, Tokyo<br>Natsuki Taruishi<br>TEL: +81-3-5418-5970<br>E-Mail: tsc@jp.contec.com                                                                                                                                                                                                                                                                                                     |