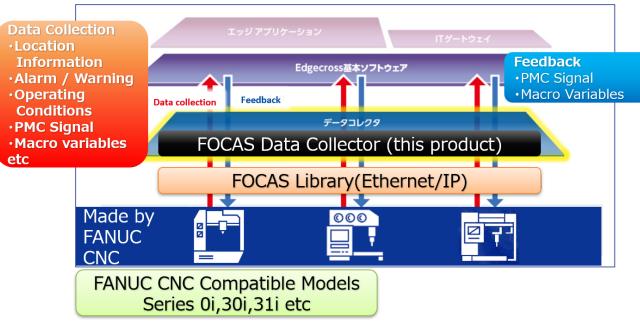

#### FANUC CNC Data Collection

Collect real time FANUC CNC information into EDGECROSS

#### Feedback analysis results to FANUC CNC

Report back the results of the analysis of the collected information

#### Compatible Models

It can be connected to any FANUC OpenCNCequipped machine tool, regardless of machine manufacturer. >>> Conceptual Diagram

※FANUC CNC Communication Library (Separate purchase required)